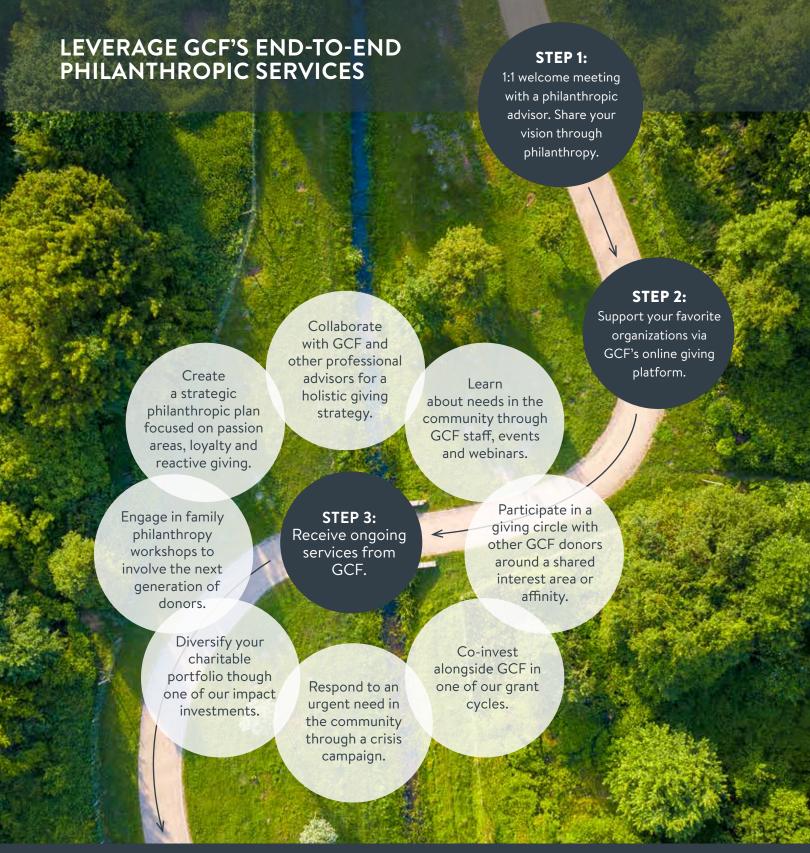

#### **STEP 4:**

Create an impactful legacy - After your lifetime, GCF can steward your charitable legacy according to your wishes to include family involvement, supporting your most beloved organizations, or addressing the community needs that you care about most.